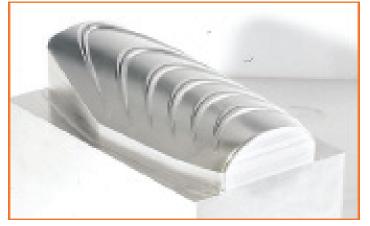

### A-Mill 350.5X • 500.5X

- Meehanite cast structure keeps long-term accuracy
- Rotary table and integral 5 axes saddle
- MANUAL GUIDE i 3D
- Spindle Speed: 12000/15000 rpm
- Direct drive system
- Max. workpiece: Ø630x450 mm (24.8x17.7")
- 5 Axis and high-speed spindle (12,000–15,000rpm) for high quality machining of complex parts
- Laser aligned for pinpoint accuracy
- Very high contour accuracy for high-speed milling
- 42 m/min (1,650"/min) rapid feed