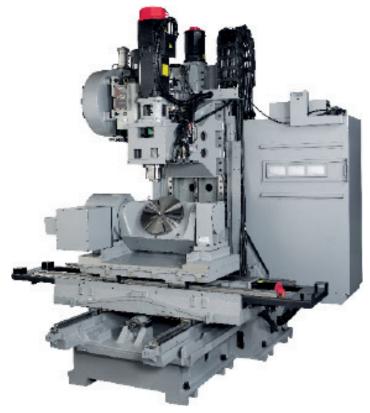

### A-Mill 350.5X • 500.5X

- Meehanite cast structure keeps long-term accuracy
- Rotary table and integral 5 axes saddle
- MANUAL GUIDE i 3D
- Spindle Speed: 12000/15000 rpm
- Direct drive system
- Max. workpiece: Ø630x450 mm (24.8x17.7")
- 5 Axis and high-speed spindle (12,000–15,000rpm) for high quality machining of complex parts
- Laser aligned for pinpoint accuracy
- Very high contour accuracy for high-speed milling
- 42 m/min (1,650"/min) rapid feed