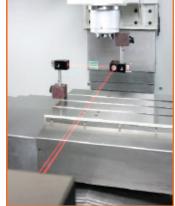

### A-Mill 350.5X • 500.5X

- Meehanite cast structure keeps long-term accuracy
- Rotary table and integral 5 axes saddle
- MANUAL GUIDE i 3D
- Spindle Speed: 12000/15000 rpm
- Direct drive system
- Max. workpiece: Ø630x450 mm (24.8x17.7")
- 5 Axis and high-speed spindle (12,000–15,000rpm) for high quality machining of complex parts
- Laser aligned for pinpoint accuracy
- Very high contour accuracy for high-speed milling
- 42 m/min (1,650"/min) rapid feed