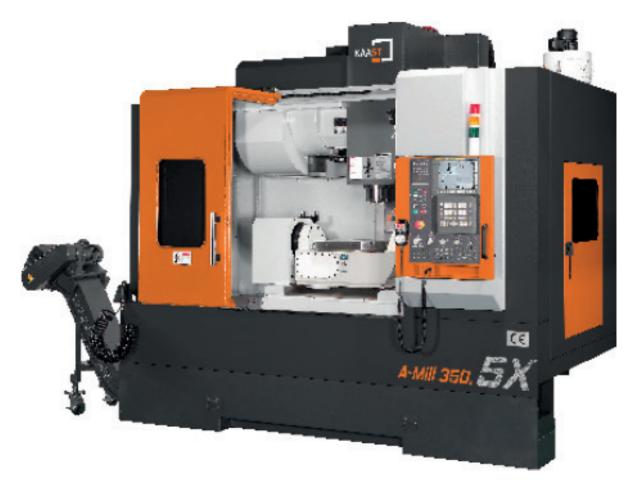

### A-Mill 350.5X • 500.5X

- Meehanite cast structure keeps long-term accuracy
- Rotary table and integral 5 axes saddle
- MANUAL GUIDE i 3D
- Spindle Speed: 12000/15000 rpm
- Direct drive system
- Max. workpiece: Ø630x450 mm (24.8x17.7")
- 5 Axis and high-speed spindle (12,000–15,000rpm) for high quality machining of complex parts
- Laser aligned for pinpoint accuracy
- Very high contour accuracy for high-speed milling
- 42 m/min (1,650"/min) rapid feed