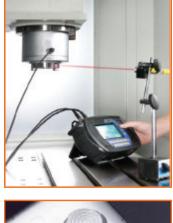

### A-Mill 350.5X • 500.5X

- Meehanite cast structure keeps long-term accuracy
- Rotary table and integral 5 axes saddle
- MANUAL GUIDE i 3D
- Spindle Speed: 12000/15000 rpm
- Direct drive system
- Max. workpiece: Ø630x450 mm (24.8x17.7")
- 5 Axis and high-speed spindle (12,000–15,000rpm) for high quality machining of complex parts
- Laser aligned for pinpoint accuracy
- Very high contour accuracy for high-speed milling
- 42 m/min (1,650"/min) rapid feed